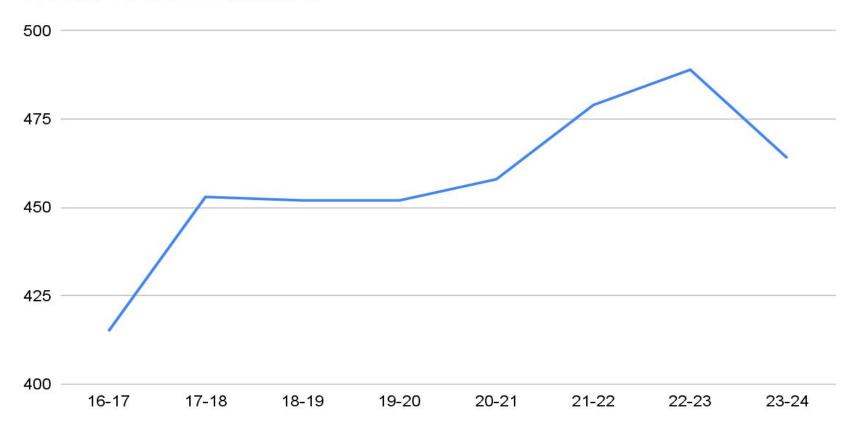

# Nemo Vista School District

Annual Report

#### **NVSD K-12 Enrollment**



# Staffing

Full Time Certified Employees: 51

Full Time Classified Employees: 31

Total:82

## Financial

- 22-23 Assessment 78,531,379
  - 2.5% Increase from 21-22
- Vending Machine monies go to Athletic Program
- ESSER Funds
- Transportation Funding

### **Facilities**

#### All facilities are currently in good condition

- Recently Completed Projects
  - BSB/SB complex parking lot
  - Access control for all exterior campus doors
  - New flooring in Elementary School
  - Relocation of Elementary Office
- Current Projects
  - Campus wide LED lighting
- Future Projects
  - Covered Seating Area for Baseball/Softball Complex
  - Finish Classrooms in downstairs of Elementary Building